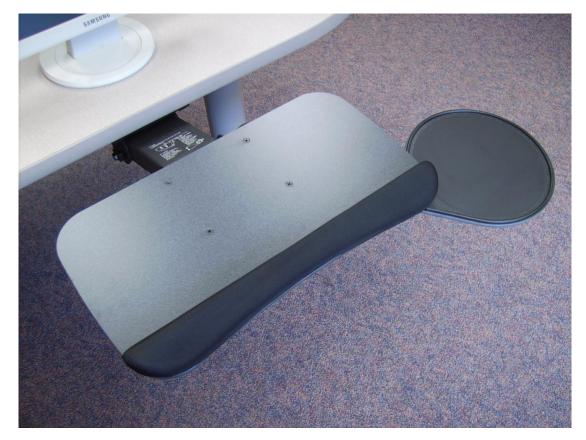

## Slimline Swing-Out Keyboard System Model PHPLFE21T

Designed to improve Worker Efficiency, Comfort and Health in Office Workstations!

- > 19<sup>1</sup>/<sub>2</sub>" Slimline platform with swing-out mouse tray
- > Mousing surface may be detached and reinstalled for left handed usage
- Made of virtually indestructible Phenolic Resin
- ▶ Ultra soft co-polymer gel wrist rest with breathable Lycra<sup>TM</sup> fabric included
- > Lever Free arm extends +3" to -73/4" from top of track
- ▶ Patented Spring Assist Lift-N-Lock<sup>TM</sup> counter balancing system
- Soft touch knob for +/-15° tilt adjustment
- >  $7\frac{1}{2}$ " Neck with 21" Teflon glide storage track for deep workstations and corner applications
- Specify PHPLF17T for 5<sup>1</sup>/<sub>2</sub>" Neck with 17" glide storage track for shallower workstations. (Extends +2<sup>1</sup>/<sub>2</sub>" to -5.87" from top of track)